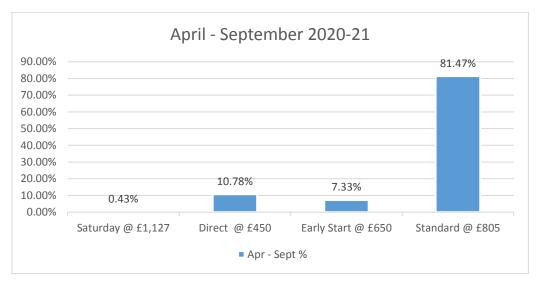

The chart below shows the actual percentage split of the cremation service types from 1<sup>st</sup> April 2020 to 30<sup>th</sup> September 2020.

The table below shows the cremations figures for 2020-21. The forecast total number of cremations is 567. Using the percentage split of services above the forecast income for 2020-21 is £427,437.

|                       | Apr - Sept | Oct - mar | 2020-21          |  |  |
|-----------------------|------------|-----------|------------------|--|--|
|                       | 2020       | 2021      | Total            |  |  |
|                       | Actuals    | Forecast  | Forecast         |  |  |
| Number of Cremations  | 232        | 335       | <mark>567</mark> |  |  |
| Income for Cremations | £175,572   | £251,865  | £427,437         |  |  |